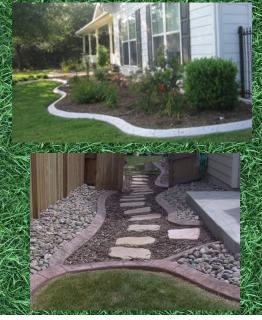

#### **Why Concrete Edging** from Cutting Edge Curb?

- Easy to mow against, no need to weed eat.
- Concrete is durable and will last many years with no maintenance.
- Comes in many styles, patterns and colors to match your landscaping.
- Concrete curb is an effective weed and grass barrier.
- Beautifies your yard putting a picture frame around your landscape beds.
- Contours to your existing landscaping.
- Installation in existing yards with minimal disturbance.
- Great for Residential and Commercial applications.
- Environmentally Friendly
- *Increase property value*
- 11. Adds Curb Appeal

### Www.CuttingEdgeCurb.com

Decorative concrete curbing from Cutting Edge Curb is a custom fit seamless concrete border for your landscaping, trees and flowerbeds. Our Curb is a continuous, permanent and effective grass and weed barrier. Cutting Edge installs your curbing contouring to hillsides, curving gracefully around your landscaping and around trees or any other obstacles in your yard. Perfect for flat yards or terrace or hilly yards Please contact us to get your project started or just to get an idea of the cost and let us help you make your yard yours. Check out our website for more great examples of our work or some more info on our products.