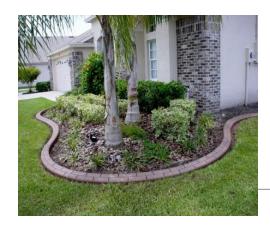

#### **Why Concrete Edging** from Cutting Edge Curb?

- Easy to mow against, no need to weed eat.
- Concrete is durable and will last many years with no maintenance.
- Comes in many styles, patterns and colors to match your landscaping.
- Concrete curb is an effective weed and grass barrier.
- Beautifies your yard putting a picture frame around your landscape beds.
- Contours to your existing landscaping.
- Installation in existing yards with minimal disturbance.
- Great for Residential and Commercial applications.
- Environmentally Friendly
- *Increase property value*
- 11. Adds Curb Appeal

### Www.CuttingEdgeCurb.com

Decorative concrete curbing from Cutting Edge Curb is a custom fit seamless concrete border for your landscaping, trees and flowerbeds. Our Curb is a continuous, permanent and effective grass and weed barrier. Cutting Edge installs your curbing contouring to hillsides, curving gracefully around your landscaping and around trees or any other obstacles in your yard. Perfect for flat yards or terrace or hilly yards Please contact us to get your project started or just to get an idea of the cost and let us help you make your yard yours. Check out our website for more great examples of our work or some more info on our products.