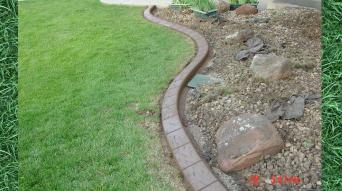

#### **Why Concrete Edging** from Cutting Edge Curb?

- Easy to mow against, no need to weed eat.
- Concrete is durable and will last many years with no maintenance.
- Comes in many styles, patterns and colors to match your landscaping.
- Concrete curb is an effective weed and grass barrier.
- Beautifies your yard putting a picture frame around your landscape beds.
- Contours to your existing landscaping.
- Installation in existing yards with minimal disturbance.
- Great for Residential and Commercial applications.
- Environmentally Friendly
- *Increase property value*
- 11. Adds Curb Appeal

### Www.CuttingEdgeCurb.com

Decorative concrete curbing from Cutting Edge Curb is a custom fit seamless concrete border for your landscaping, trees and flowerbeds. Our Curb is a continuous, permanent and effective grass and weed barrier. Cutting Edge installs your curbing contouring to hillsides, curving gracefully around your landscaping and around trees or any other obstacles in your yard. Perfect for flat yards or terrace or hilly yards Please contact us to get your project started or just to get an idea of the cost and let us help you make your yard yours. Check out our website for more great examples of our work or some more info on our products.