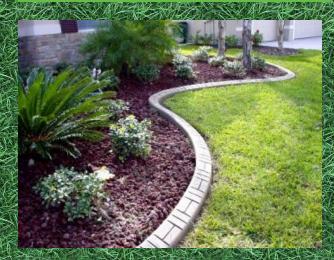

#### **Why Concrete Edging** from Cutting Edge Curb?

- Easy to mow against, no need to weed eat.
- Concrete is durable and will last many years with no maintenance.
- Comes in many styles, patterns and colors to match your landscaping.
- Concrete curb is an effective weed and grass barrier.
- Beautifies your yard putting a picture frame around your landscape beds.
- Contours to your existing landscaping.
- Installation in existing yards with minimal disturbance.
- Great for Residential and Commercial applications.
- Environmentally Friendly
- *Increase property value*
- 11. Adds Curb Appeal

### Www.CuttingEdgeCurb.com

Decorative concrete curbing from Cutting Edge Curb is a custom fit seamless concrete border for your landscaping, trees and flowerbeds. Our Curb is a continuous, permanent and effective grass and weed barrier. Cutting Edge installs your curbing contouring to hillsides, curving gracefully around your landscaping and around trees or any other obstacles in your yard. Perfect for flat yards or terrace or hilly yards Please contact us to get your project started or just to get an idea of the cost and let us help you make your yard yours. Check out our website for more great examples of our work or some more info on our products.